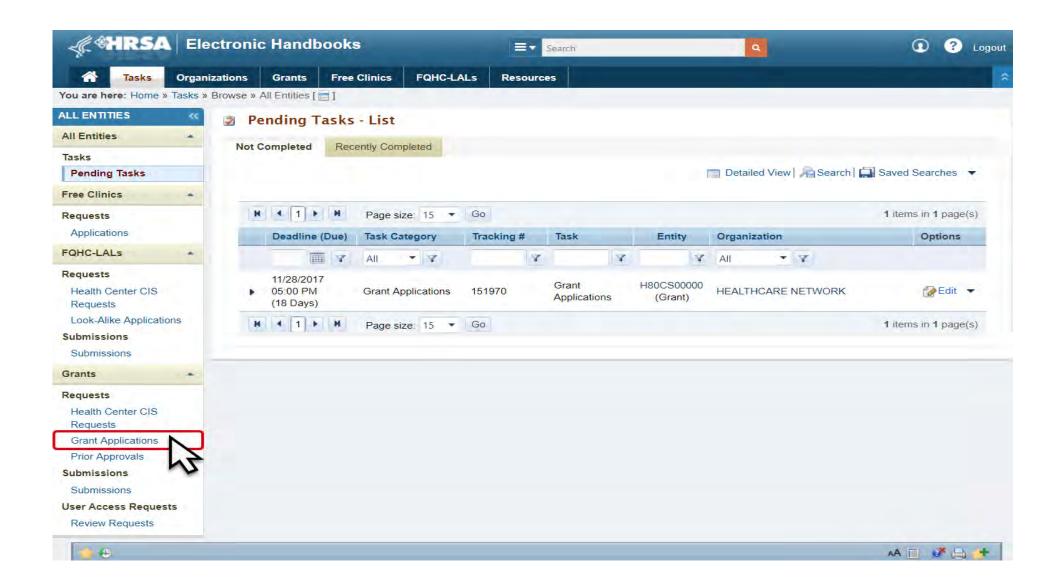

#### **Grants Tab**

Yc

| Tasks Or             | ganization Grants     | Free Clinics F | QHC-LALs | Dashboards F                        | esources   |                       |         |      |      |     |             |                          |                                       |
|----------------------|-----------------------|----------------|----------|-------------------------------------|------------|-----------------------|---------|------|------|-----|-------------|--------------------------|---------------------------------------|
| e here: Home » Gra   | nts » Browse          |                |          |                                     |            |                       |         |      |      |     |             |                          |                                       |
| My Grant Port        | folio - List          |                |          |                                     |            |                       |         |      |      |     |             |                          |                                       |
| Add Grant To Port    | folio                 |                |          |                                     |            |                       |         |      |      |     |             |                          |                                       |
| y Grant Portfolio (2 | ) My Grant Access Reg | juests (0)     |          |                                     |            |                       |         |      |      |     |             |                          |                                       |
|                      |                       |                |          |                                     |            |                       |         |      |      |     | Detailed Vi | ew   🔎 Search   [        | 🚽 Saved Searches 🔻                    |
| H 4 1 F H            | Dess stars of the C   |                |          |                                     |            |                       |         |      |      |     |             |                          | 2 items in 1 page(s                   |
| <u> </u>             | Page size: 15 🔻 G     | 0              |          |                                     |            |                       |         |      |      |     |             |                          | z nems in r page(s                    |
| Grant Numb           | er Organization Name  |                |          | Current<br>Budget Per               |            | t Project<br>End Date | CRS-EIN | Gran | Role | Gra | nt Active   | Last Award<br>Issue Date | Options                               |
|                      | 7                     |                | Y        |                                     |            | T III                 | Y       | All  | • 7  | All | • Y         | T III                    |                                       |
|                      |                       |                |          | 09/01/2021                          | - 00/2     | 1/2024                |         | PD   |      |     | Yes         | 10/07/2021               | 📑 Grant Folder 🔻                      |
| •                    |                       |                |          | 08/31/202                           | 4 00/3     | 112024                |         | 10   |      |     | 0.00        |                          |                                       |
| ь<br>5               |                       |                |          | 08/31/202<br>07/01/202<br>06/30/202 | +<br> 06/3 | 0/2022                |         | PD   |      |     | Yes         | 07/23/2021               | Grant Folder 💌                        |
|                      | Page size: 15 🔻 G     | 10             |          | 07/01/2021                          | +<br> 06/3 |                       |         |      |      |     |             |                          | Grant Folder 💌<br>2 items in 1 page(s |
| •                    | Page size: 15 💌 G     | ło             |          | 07/01/2021                          | +<br> 06/3 |                       |         |      |      |     |             | 07/23/2021               |                                       |

#### Grants Tab (Continued)

| ALL FUNCTIONS «        | 🔚 Grant Home                                             |                                                                      |                                       |             |
|------------------------|----------------------------------------------------------|----------------------------------------------------------------------|---------------------------------------|-------------|
| Other Functions        | *                                                        | Miles City MT                                                        |                                       |             |
| My Portfolio           |                                                          | , Miles City, MT                                                     |                                       |             |
| Return to Grants List  | Current Budget Period: 07/01/2021 - 06/30/2022           | Current Project Period: 07/01/2021 - 06/30/2022                      | CRS-EIN:                              |             |
| Grant Folder 🔺         | Budget Support Year: 1                                   | Project Title: Rural Health Clinic Vaccine Confidence Program        | Grant Period: 07/01/2021 - 06/30/2022 |             |
| Grant Overview         | ▼ Resources Ľ                                            |                                                                      |                                       |             |
| Grant Home             | View                                                     |                                                                      |                                       |             |
| Award History<br>Users | Last NoA   HRSA Contacts   Awarded Funding Opportunities |                                                                      |                                       |             |
| Approved Scope         | Grants                                                   |                                                                      |                                       |             |
|                        | Submissions                                              | Requests                                                             | Users                                 |             |
|                        | Work on Progress Report                                  | Applications                                                         | Approve Requests                      |             |
|                        | Performance Report                                       | Existing Prior Approvals                                             | Update Privileges                     |             |
|                        | Work on My NCC Report                                    | Request New Prior Approval                                           | Authorize New                         |             |
|                        | Work on Other Submissions                                | Existing H80 Health Center CIS     Request New H80 Health Center CIS |                                       |             |
|                        |                                                          | Legacy H80 Health Center CIS                                         |                                       |             |
|                        | + View More                                              | + View More                                                          |                                       | + View More |
|                        | Others                                                   |                                                                      |                                       |             |
|                        | FTCA Program     HRSA Accreditation/PCMH Initiative      |                                                                      |                                       |             |
|                        | Project Work Plan     Patient Target Management          |                                                                      |                                       |             |
|                        |                                                          |                                                                      |                                       |             |